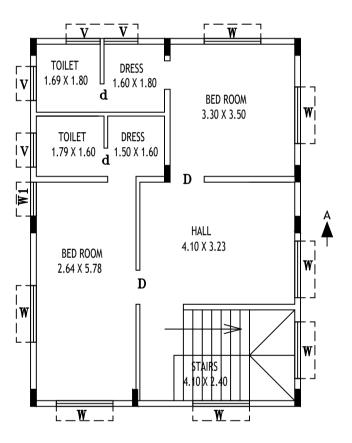

C/S OF RWH PIT



FIRST FLOOR PLAN





\_ PARPAPET WALL \_\_RCC ROOF WITH WPC

RCC CHEJJA

RCC CHEJJA

0.15 X0.45 th Rcc column

G.L.

3.00

15Cms Thick C.C. Solid Block Masonry wall

15Cms Thick C.C. Solid Block Masonry wall

<u>15Cms Thick C.C</u>. Solid Block Masonry wall

SECOND FLOOR PLAN



| Approval Condition :                                                                                    | 31.Sufficient two wheeler parking shall be provided as per requirement.<br>32.Traffic Management Plan shall be obtained from Traffic Management Consultant for all high rise            |
|---------------------------------------------------------------------------------------------------------|--------------------------------------------------------------------------------------------------------------------