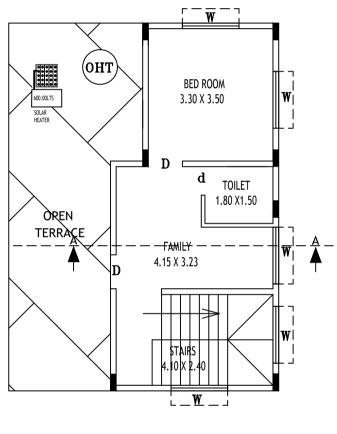

### UnitBUA Table for Block :A (ABCD)

| FLOOR                | Name      | UnitBUA Type | UnitBUA Area | Carpet Area | No. of Rooms | N |  |  |  |  |
|----------------------|-----------|--------------|--------------|-------------|--------------|---|--|--|--|--|
| GROUND<br>FLOOR PLAN | SPLIT FF1 | FLAT         | 179.14       | 179.14      | 5            |   |  |  |  |  |
| FIRST FLOOR<br>PLAN  | SPLIT FF1 | FLAT         | 0.00         | 0.00        | 5            |   |  |  |  |  |
| SECOND<br>FLOOR PLAN | SPLIT FF1 | FLAT         | 0.00         | 0.00        | 3            |   |  |  |  |  |
| Total:               | -         | -            | 179.14       | 179.14      | 13           |   |  |  |  |  |