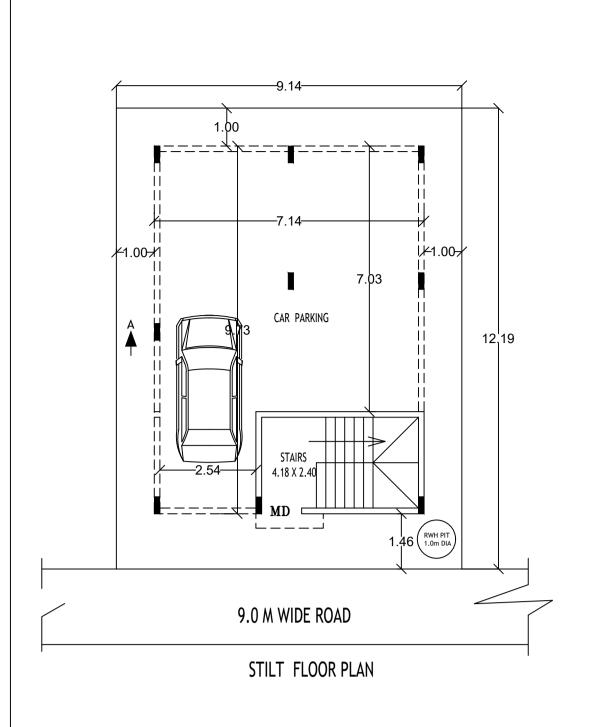

C/S OF RWH PIT



FIRST FLOOR PLAN





\_ PARPAPET WALL \_\_RCC ROOF WITH WPC

RCC CHEJJA

RCC CHEJJA

0.15 X0.45 th Rcc column

G.L.

3.00

15Cms Thick C.C. Solid Block Masonry wall

15Cms Thick C.C. Solid Block Masonry wall

<u>15Cms Thick C.C</u>. Solid Block Masonry wall

SECOND FLOOR PLAN



| Approval Condition :                                                                                    | 31.Sufficient two wheeler parking shall be provided as per requirement.<br>32.Traffic Management Plan shall be obtained from Traffic Management Consultant for all high rise            |
|---------------------------------------------------------------------------------------------------------|----------------------------------------------------------------------------------------------