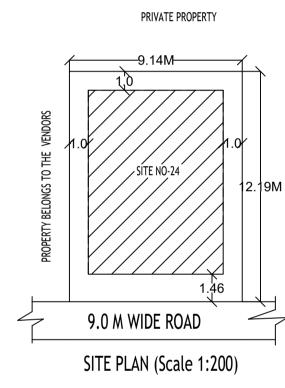

## BHRUHAT BENGALURU MAHANAGARA PALIKE

|                    | PROJECT DETAIL:   Authority: BBMP   Inward_No:   BBMP/Ad.Com./YLK/0305/20-21   Application Type: Suvarna Parvangi   L   Proposal Type: Building Permission |                   |                                              |                      |                                                                                                           | VERSION NO.: 1.0.15<br>VERSION DATE: 08/09/2020 |                                        |                       |                           |        |  |
|--------------------|------------------------------------------------------------------------------------------------------------------------------------------------------------|-------------------|----------------------------------------------|----------------------|-----------------------------------------------------------------------------------------------------------|-------------------------------------------------|----------------------------------------|-----------------------|---------------------------|--------|--|
|                    |                                                                                                                                                            |                   |                                              |                      |                                                                                                           | idential                                        |                                        |                       |                           |        |  |
|                    | BBMP/Ad.Com./YLK/0305/20-21   Application Type: Suvarna Parvangi   Proposal Type: Building Permission   Nature of Sanction: NEW   Location: RING-III       |                   |                                              |                      | Plot SubUse:                                                                                              | -                                               |                                        |                       |                           |        |  |
|                    |                                                                                                                                                            |                   |                                              |                      | Land Use Zor<br>Plot/Sub Plot                                                                             |                                                 |                                        |                       |                           |        |  |
|                    |                                                                                                                                                            |                   | : NEW                                        |                      | Locality / Stre                                                                                           | et of the property:                             | ct): 1685/188/34/24<br>: KODIGEHALLI V |                       | ANKA                      |        |  |
|                    |                                                                                                                                                            |                   | ified as per Z.R: NA                         | 4                    | HOBLI, BANGALORE.                                                                                         |                                                 |                                        |                       |                           |        |  |
|                    | Ward: \                                                                                                                                                    | Ward-009          |                                              |                      |                                                                                                           |                                                 |                                        |                       |                           |        |  |
|                    | Planning District: 304-Byatarayanapua<br>AREA DETAILS:<br>AREA OF PLOT (Minimum)<br>NET AREA OF PLOT                                                       |                   |                                              |                      |                                                                                                           |                                                 |                                        | SQ.MT.                |                           |        |  |
|                    |                                                                                                                                                            |                   |                                              | (A)<br>(A-Deduction: | s)                                                                                                        |                                                 |                                        | 111.42<br>111.42      |                           |        |  |
|                    | COVE                                                                                                                                                       |                   | nissible Coverage a                          | ,                    | ,                                                                                                         |                                                 |                                        |                       | 83.56                     |        |  |
|                    |                                                                                                                                                            | Ach               | oosed Coverage Ar<br>ieved Net coverage      | area ( 62.           | 35 % )                                                                                                    |                                                 |                                        |                       | 69.47<br>69.47            |        |  |
|                    | FAR                                                                                                                                                        | Bala<br>CHECK     | nce coverage area                            | left ( 12.65         | 5%)                                                                                                       |                                                 |                                        |                       | 14.09                     |        |  |
|                    |                                                                                                                                                            | Add               | nissible F.A.R. as p<br>itional F.A.R within | Ring I and           | II ( for amalgan                                                                                          | , ,                                             |                                        |                       | 194.98<br>0.00            |        |  |
|                    |                                                                                                                                                            | Prer              | wable TDR Area (6<br>nium FAR for Plot v     | within Impa          | ,                                                                                                         |                                                 |                                        |                       | 0.00 0.00                 |        |  |
|                    |                                                                                                                                                            | Res               | ll Perm. FAR area (<br>idential FAR (100.0   | · /                  |                                                                                                           |                                                 |                                        |                       | 194.98<br>154.30          |        |  |
|                    |                                                                                                                                                            | Ach               | oosed FAR Area<br>ieved Net FAR Area         | , ,                  |                                                                                                           |                                                 |                                        |                       | 154.30<br>154.30          |        |  |
|                    | BUIL                                                                                                                                                       | Bala<br>T UP AREA | nce FAR Area ( 0.3<br>CHECK                  | 37)                  |                                                                                                           |                                                 |                                        |                       | 40.68                     |        |  |
|                    |                                                                                                                                                            |                   | oosed BuiltUp Area<br>ieved BuiltUp Area     |                      |                                                                                                           |                                                 |                                        |                       | 248.61<br>248.61          |        |  |
|                    |                                                                                                                                                            |                   |                                              |                      |                                                                                                           |                                                 | I                                      |                       |                           |        |  |
|                    | Approv                                                                                                                                                     | al Date :         | 09/19/2020 4:                                | 24:59 PI             | N                                                                                                         |                                                 |                                        |                       |                           |        |  |
|                    | Paymer                                                                                                                                                     | nt Details        | i                                            |                      |                                                                                                           |                                                 |                                        |                       |                           |        |  |
|                    | Sr No                                                                                                                                                      |                   | Challan<br>Number                            |                      | leceipt<br>lumber                                                                                         | Amount (INR)                                    | Payment Mode                           | Transaction<br>Number | Payment Date              | Remark |  |
|                    | 1                                                                                                                                                          | BBMF              | P/12288/CH/20-21                             |                      | 2288/CH/20-21                                                                                             | 126                                             | Online                                 | 11061616609           | 09/08/2020<br>12:27:32 PM | -      |  |
|                    |                                                                                                                                                            |                   | No.<br>1                                     |                      | S                                                                                                         | Head<br>crutiny Fee                             |                                        | Amount (INR)<br>126   | Remark<br>-               |        |  |
|                    |                                                                                                                                                            |                   |                                              |                      |                                                                                                           |                                                 |                                        |                       |                           |        |  |
|                    |                                                                                                                                                            |                   | 7                                            |                      | ٨                                                                                                         |                                                 |                                        |                       |                           |        |  |
|                    |                                                                                                                                                            |                   |                                              |                      |                                                                                                           | >                                               |                                        |                       |                           |        |  |
|                    |                                                                                                                                                            |                   |                                              |                      |                                                                                                           |                                                 |                                        |                       |                           |        |  |
| s                  | CALE :                                                                                                                                                     | 1:100             |                                              |                      |                                                                                                           |                                                 |                                        |                       |                           |        |  |
|                    |                                                                                                                                                            |                   |                                              |                      | N                                                                                                         |                                                 |                                        |                       |                           |        |  |
|                    | Г                                                                                                                                                          |                   |                                              |                      |                                                                                                           |                                                 |                                        |                       |                           |        |  |
|                    |                                                                                                                                                            |                   | ER / (                                       | GPA                  | HOLD                                                                                                      | ER'S                                            |                                        |                       |                           |        |  |
|                    |                                                                                                                                                            | SIGN              | ATURE                                        |                      |                                                                                                           |                                                 |                                        |                       |                           |        |  |
|                    |                                                                                                                                                            | OWN               | ER'S A                                       | DDR                  | RESS WITH ID<br>ONTACT NUMBER :<br>THY SITE NO 2, KODIGEHALLI<br>IKA HOBLI, BANGALORE.<br>K. Rjendre Murt |                                                 |                                        |                       |                           |        |  |
|                    |                                                                                                                                                            |                   |                                              |                      |                                                                                                           |                                                 |                                        |                       |                           |        |  |
|                    |                                                                                                                                                            |                   |                                              |                      |                                                                                                           |                                                 |                                        |                       |                           |        |  |
|                    |                                                                                                                                                            | VILL              |                                              |                      |                                                                                                           |                                                 |                                        |                       |                           |        |  |
|                    |                                                                                                                                                            |                   |                                              |                      |                                                                                                           |                                                 |                                        |                       |                           |        |  |
|                    |                                                                                                                                                            |                   |                                              |                      |                                                                                                           |                                                 |                                        |                       |                           | حــ    |  |
|                    |                                                                                                                                                            |                   |                                              |                      |                                                                                                           |                                                 |                                        |                       |                           |        |  |
|                    |                                                                                                                                                            |                   |                                              |                      |                                                                                                           |                                                 |                                        |                       |                           |        |  |
| )                  |                                                                                                                                                            |                   | HITECT,                                      |                      |                                                                                                           |                                                 |                                        |                       |                           |        |  |
|                    |                                                                                                                                                            | ,                 | PERVIS                                       |                      |                                                                                                           |                                                 |                                        |                       |                           |        |  |
| 0.54               |                                                                                                                                                            |                   | P # 11 3 ro<br>3L-3.6/E-4                    |                      |                                                                                                           | •                                               | nikkalasan                             | idra b- 61            |                           |        |  |
| 9.51               |                                                                                                                                                            |                   | 5L-3.0/E-4                                   | 521/20               | 019-2020                                                                                                  | )                                               |                                        |                       |                           |        |  |
| of Tenement        | 1                                                                                                                                                          |                   |                                              |                      |                                                                                                           |                                                 | vinod.P                                |                       |                           |        |  |
| 1                  |                                                                                                                                                            |                   |                                              |                      |                                                                                                           |                                                 |                                        |                       |                           |        |  |
| 0                  | -                                                                                                                                                          |                   | ECT TITL                                     | с.                   |                                                                                                           |                                                 |                                        |                       |                           |        |  |
| 0                  | -                                                                                                                                                          | PROJ              |                                              | - <b>C</b> .         |                                                                                                           |                                                 |                                        |                       |                           |        |  |
|                    | ,                                                                                                                                                          |                   |                                              |                      |                                                                                                           |                                                 |                                        |                       |                           |        |  |
|                    |                                                                                                                                                            |                   |                                              |                      |                                                                                                           |                                                 |                                        |                       |                           |        |  |
|                    |                                                                                                                                                            |                   |                                              |                      |                                                                                                           |                                                 |                                        |                       |                           |        |  |
|                    |                                                                                                                                                            | א חח              |                                              | TI E .               |                                                                                                           | 61201740                                        | 6-08-09-2                              | 020                   |                           |        |  |
|                    | -                                                                                                                                                          | DKA               |                                              | ILC .                |                                                                                                           |                                                 | 6-06-09-2<br>5_\$RAJEN                 |                       | RTHY                      |        |  |
| nce for<br>n date: |                                                                                                                                                            |                   |                                              |                      |                                                                                                           | -                                               | CD) with S                             |                       |                           |        |  |
| ה טמוס.            |                                                                                                                                                            |                   |                                              |                      |                                                                                                           | GF+2UF                                          |                                        |                       |                           |        |  |
| rms and            | s and                                                                                                                                                      |                   |                                              |                      |                                                                                                           |                                                 |                                        |                       |                           |        |  |
| /al.               | ┣                                                                                                                                                          | ۲нг               | ET NO :                                      | 1                    |                                                                                                           |                                                 |                                        |                       |                           |        |  |
| s from th          | e 📗                                                                                                                                                        | JIIL              |                                              | I                    |                                                                                                           |                                                 |                                        |                       |                           |        |  |
| rity.              | -  L                                                                                                                                                       |                   |                                              |                      |                                                                                                           |                                                 |                                        |                       |                           |        |  |
|                    | <u>م ر</u>                                                                                                                                                 |                   |                                              |                      |                                                                                                           |                                                 |                                        |                       |                           |        |  |
| <u>AHANK</u>       | <u>+</u> )                                                                                                                                                 |                   |                                              |                      |                                                                                                           |                                                 |                                        |                       |                           |        |  |
|                    |                                                                                                                                                            |                   |                                              |                      |                                                                                                           |                                                 |                                        |                       |                           |        |  |