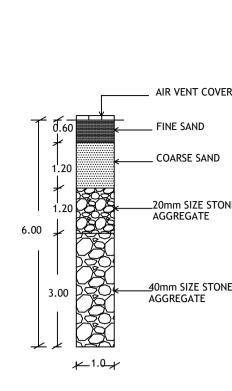

C/S OF RWH PIT



FIRST FLOOR PLAN





\_ PARPAPET WALL \_\_RCC ROOF WITH WPC

RCC CHEJJA

RCC CHEJJA

0.15 X0.45 th Rcc column

G.L.

3.00

15Cms Thick C.C. Solid Block Masonry wall

15Cms Thick C.C. Solid Block Masonry wall

<u>15Cms Thick C.C</u>. Solid Block Masonry wall

SECOND FLOOR PLAN



| Approval Condition :                                                                                    | 31.Sufficient two wheeler parking shall be provided as per requirement.<br>32.Traffic Management Plan shall be obtained from Traffic Management Consultant for all high rise            |
|---------------------------------------------------------------------------------------------------------|--------------------------------------------------------------------------------------------------