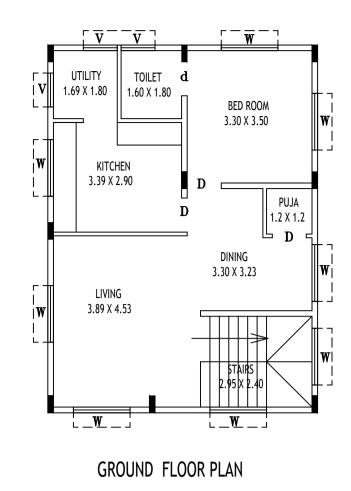

C/S OF RWH PIT



FIRST FLOOR PLAN





\_ PARPAPET WALL \_\_RCC ROOF WITH WPC

RCC CHEJJA

RCC CHEJJA

0.15 X0.45 th Rcc column

G.L.

3.00

15Cms Thick C.C. Solid Block Masonry wall

15Cms Thick C.C. Solid Block Masonry wall

<u>15Cms Thick C.C</u>. Solid Block Masonry wall

SECOND FLOOR PLAN



| Approval Condition :                                                                                    | 31.Sufficient two wheeler parking shall be provided as per requirement.<br>32.Traffic Management Plan shall be obtained from Traffic Management Consultant for all high rise            |
|---------------------------------------------------------------------------------------------------------|------------------------------------------------------------------------------------------------