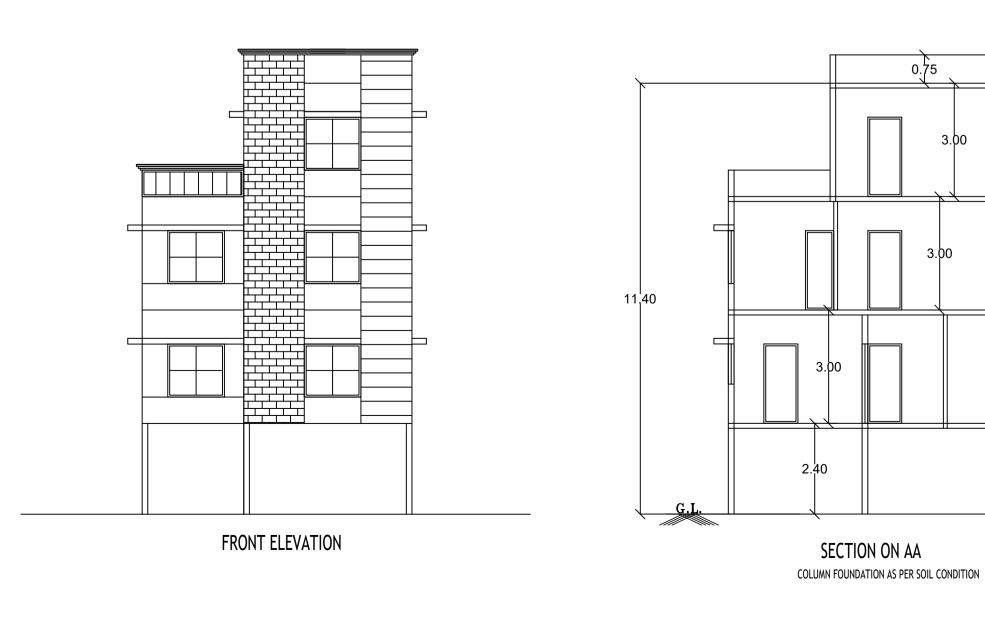

C/S OF RWH PIT

FIRST FLOOR PLAN

\_ PARPAPET WALL \_\_RCC ROOF WITH WPC

RCC CHEJJA

RCC CHEJJA

0.15 X0.45 th Rcc column

G.L.

3.00

### Block USE/SUBUSE Details

| Block Name | Block Name Block Use |           | Block Structure        | Block Land Use<br>Category |  |
|------------|----------------------|-----------|------------------------|----------------------------|--|
| A (ABCD)   | Residential          | Apartment | Bldg upto 11.5 mt. Ht. | R                          |  |